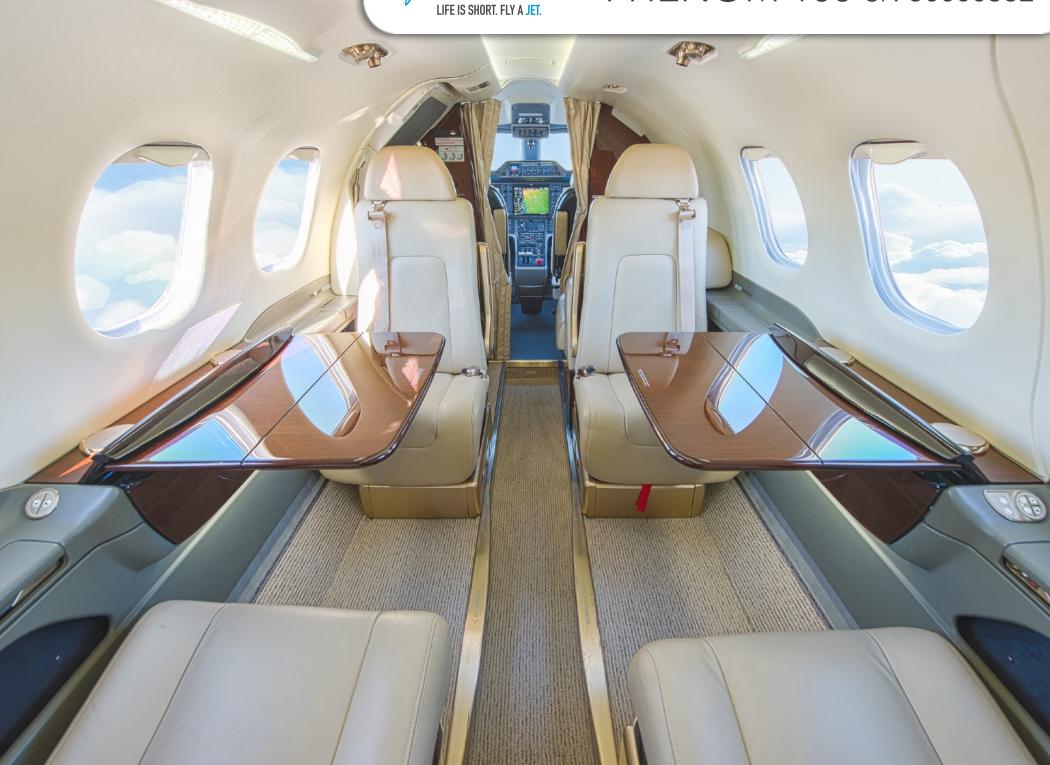

#### INTERIOR & CABIN:

Passenger Seating: 6 Passengers Forward side facing belted seat Dual Executive Writing Tables Aft Refreshment Center Aft Enclosed and Belted Lavatory Dark high-gloss work-work throughout

#### EXTERIOR & PAINT:

Overall White with Bronze and Platinum Metallic accent stripes.