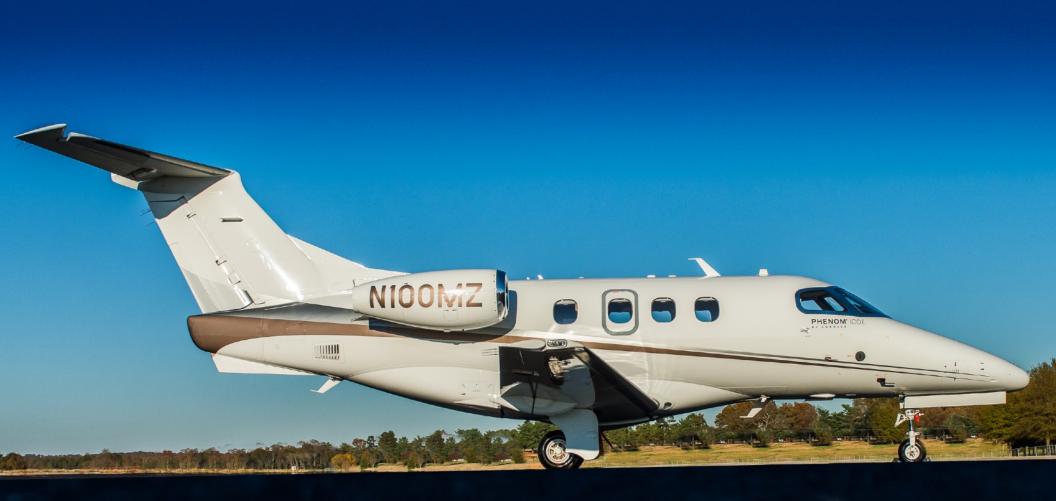

# EMBRAER PHENOM 100E SN 5000362

www.jetAVIVA.com | sales@jetAVIVA.com | +1.512.410.0295

YEAR & MODEL: 2015 PHENOM 100E SERIAL NUMBER: 50000362 REGISTRATION: N100MZ AIRFRAME TT: 580 SNEW ENGINES TT: 580 / 580 SNEW LOCATION: ATLANTA, GA

#### EXTERIOR & PAINT:

Overall White with Bronze and Platinum Metallic accent stripes.