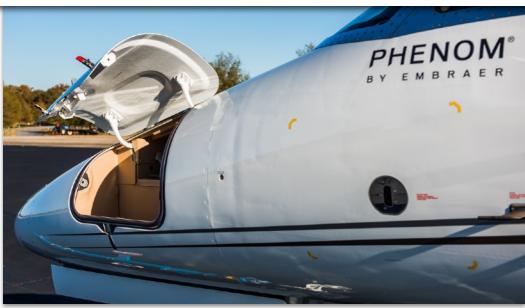

#### EXTERIOR & PAINT:

Overall White with Bronze and Platinum Metallic accent stripes.