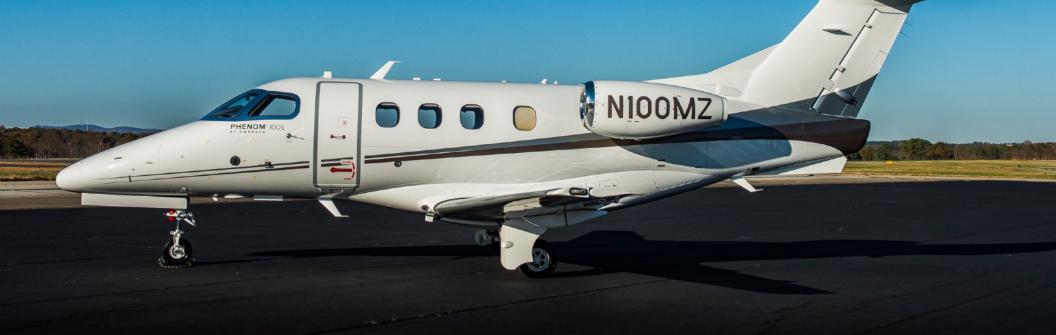

# EMBRAER PHENOM 100E SN 5000362

www.jetAVIVA.com | sales@jetAVIVA.com | +1.512.410.0295

YEAR & MODEL: 2015 PHENOM 100E SERIAL NUMBER: 50000362 REGISTRATION: N100MZ AIRFRAME TT: 580 SNEW ENGINES TT: 580 / 580 SNEW LOCATION: ATLANTA, GA

#### EXTERIOR & PAINT:

Overall White with Bronze and Platinum Metallic accent stripes.