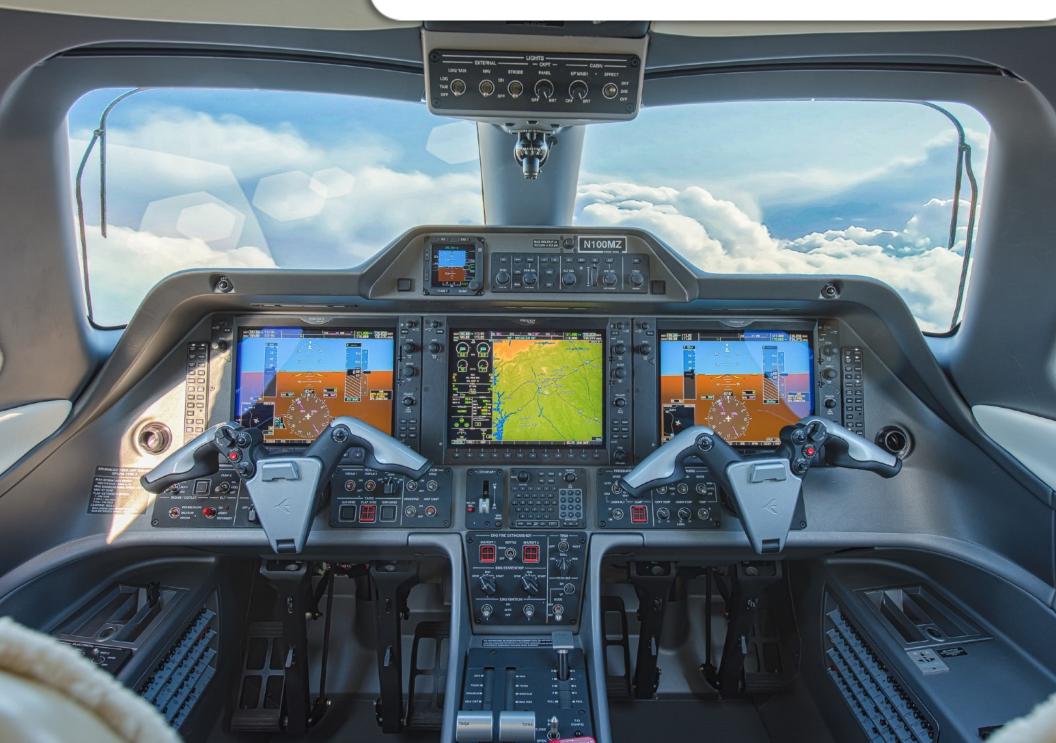

#### **AVIONICS:**

Garmin G1000 Avionics Suite Garmin GMS-1347D Audio Panel Garmin GTS-850 Traffic Dual Garmin Transponders w/ ADS-B out Honeywell KRA-405B Radar Altimeter Dual KM-63 DME Receivers Garmin GDL-69A XM Receiver Garmin GWX-68 Weather Radar