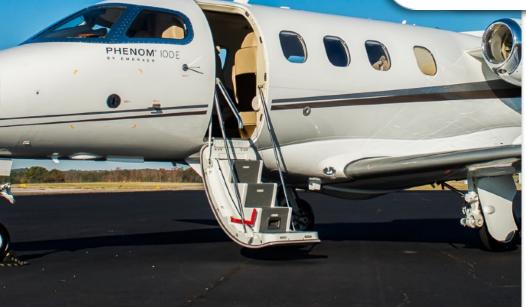

# EMBRAER PHENOM 100E SN 5000362

www.jetAVIVA.com | sales@jetAVIVA.com | +1.512.410.0295

YEAR & MODEL: 2015 PHENOM 100E SERIAL NUMBER: 50000362 REGISTRATION: N100MZ AIRFRAME TT: 580 SNEW ENGINES TT: 580 / 580 SNEW LOCATION: ATLANTA, GA

#### EXTERIOR & PAINT:

Overall White with Bronze and Platinum Metallic accent stripes.