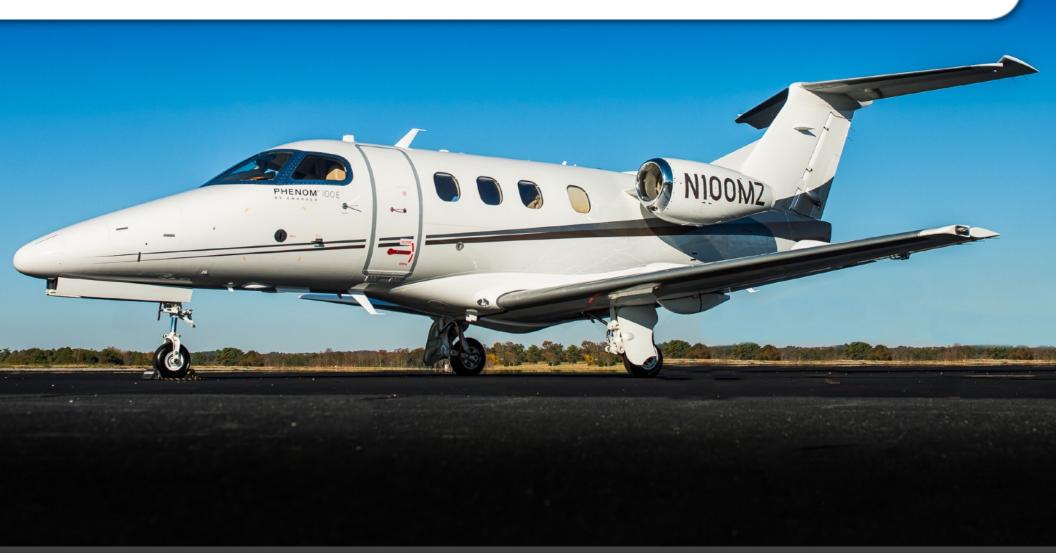

# EMBRAER PHENOM 100E SN 5000362

www.jetAVIVA.com | sales@jetAVIVA.com | +1.512.410.0295

YEAR & MODEL: 2015 PHENOM 100E SERIAL NUMBER: 50000362 REGISTRATION: N100MZ AIRFRAME TT: 580 SNEW ENGINES TT: 580 / 580 SNEW LOCATION: ATLANTA, GA

#### EXTERIOR & PAINT:

Overall White with Bronze and Platinum Metallic accent stripes.