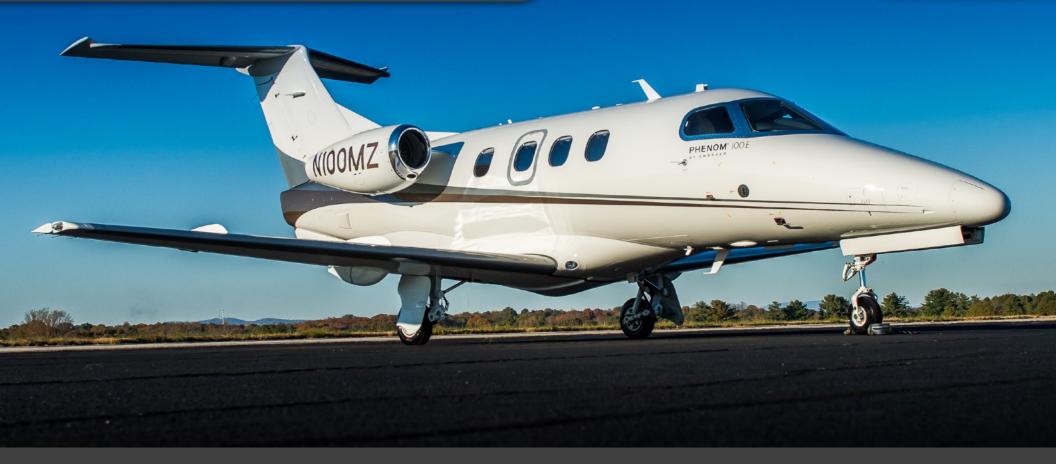

# EMBRAER PHENOM 100E SN 5000362

www.jetAVIVA.com | sales@jetAVIVA.com | +1.512.410.0295

YEAR & MODEL: 2015 PHENOM 100E SERIAL NUMBER: 50000362 REGISTRATION: N100MZ AIRFRAME TT: 580 SNEW ENGINES TT: 580 / 580 SNEW LOCATION: ATLANTA, GA

#### EXTERIOR & PAINT:

Overall White with Bronze and Platinum Metallic accent stripes.