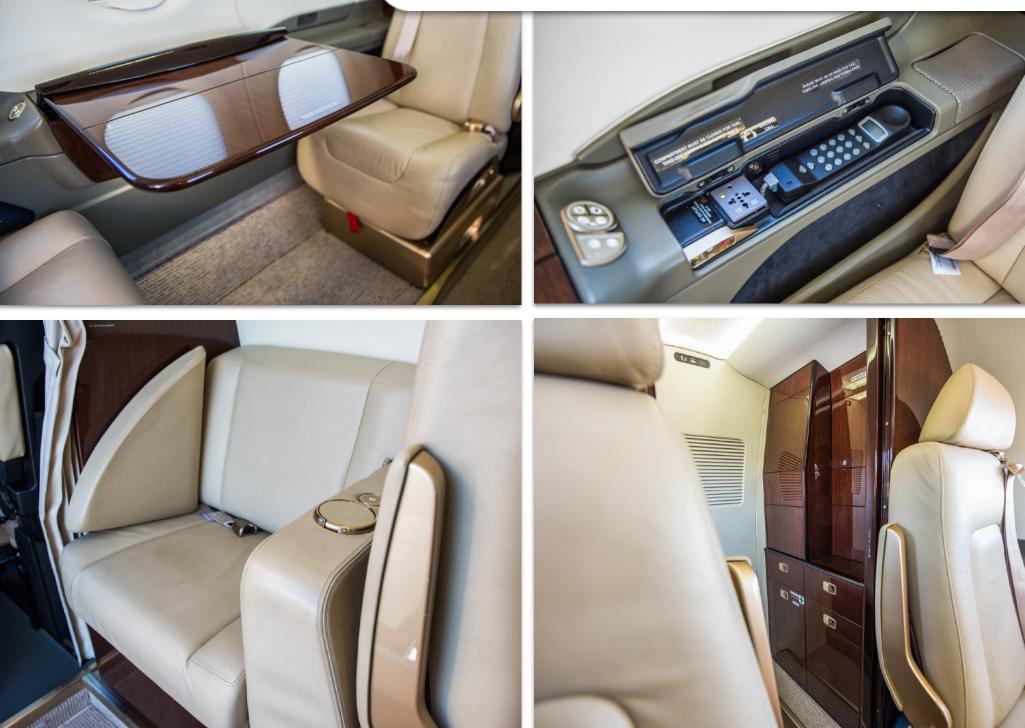

#### INTERIOR & CABIN:

Passenger Seating: 6 Passengers Forward side facing belted seat Dual Executive Writing Tables Aft Refreshment Center Aft Enclosed and Belted Lavatory Dark high-gloss work-work throughout

#### ADDITIONAL FEATURES:

ADS-B Out Compliant Cabin Satellite Phone 110v Cabin AC Outlets Embraer Entertainment System Speed Brakes Single owner since new Always hangared