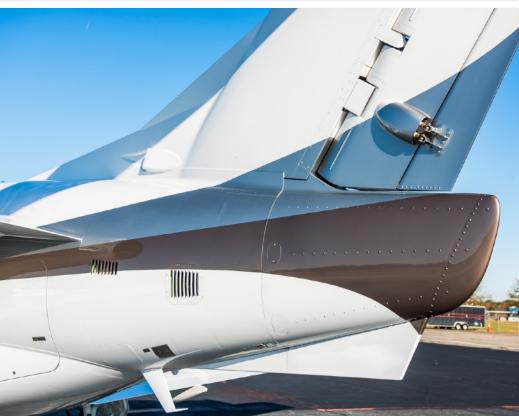

#### EXTERIOR & PAINT:

Overall White with Bronze and Platinum Metallic accent stripes.